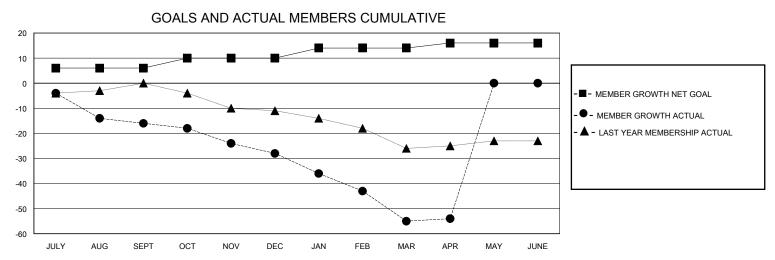

| GMT:          |               | GMT CA      |               |                       |                         |                         |                                                    |  |
|---------------|---------------|-------------|---------------|-----------------------|-------------------------|-------------------------|----------------------------------------------------|--|
|               | Club          | os          |               | Members               |                         |                         |                                                    |  |
|               | RESULTS FOR   | R 2023-2024 |               | RESULTS FOR 2023-2024 |                         |                         |                                                    |  |
| QUARTER       | NEW CLUB GOAL | NEW CLUBS   | DROPPED CLUBS | QUARTER MEM           | IBER GROWTH NET<br>GOAL | MEMBER GROWTH<br>ACTUAL | DROPPED<br>MEMBERS ACTUAL<br>(including transfers) |  |
| JULY/AUG/SEPT | 0             | 0           | 0             | JULY/AUG/SEPT         | 6                       | 18                      | 33                                                 |  |

OCT/NOV/DEC

JAN/FEB/MAR

APR/MAY/JUNE

2

1

0

0

0

OCT/NOV/DEC

JAN/FEB/MAR

APR/MAY/JUNE